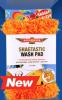

BEST WITH – BUGGER OFF

A pro detailers favourite, created with absorbent sponge encased in special soft shaggy ultra-microfibre, for a super fast wash that won't scratch your paint.

BEST WITH: ALL OF OUR WASHES